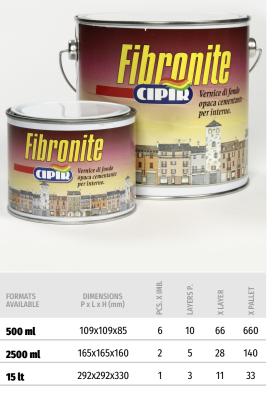

# **Fibronite**

# Fibronite

### CHROMA

| 8012760001236 | 500 ml  | <b>WARNINGS:</b> Mix the product well before use. |
|---------------|---------|---------------------------------------------------|
| 8012760001229 | 2500 ml | -                                                 |
| 8012760002981 | 15 lt   | -                                                 |
|               |         | -                                                 |
|               |         | -                                                 |
|               |         | -                                                 |
|               |         |                                                   |
|               |         | -                                                 |
|               |         | -                                                 |
|               |         | -                                                 |
|               |         | -                                                 |
|               |         | -                                                 |
|               |         | -                                                 |
|               |         |                                                   |
|               |         |                                                   |
|               |         |                                                   |
|               |         | -                                                 |
|               |         | -                                                 |
|               |         |                                                   |
|               |         | -                                                 |
|               |         |                                                   |